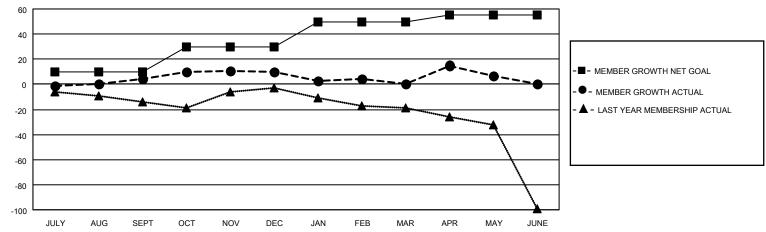

#### GOALS AND ACTUAL MEMBERS CUMULATIVE

| DROPPED CLUBS: 1     |         | 35 CLUBS OF 72 ADDED 1 OR<br>MORE NEW MEMBERS | GENDER DISTRIBUTION       |                                |  |
|----------------------|---------|-----------------------------------------------|---------------------------|--------------------------------|--|
|                      |         | INIONE NEW MEMBERS                            | MALE<br>FEMALE            | 1,496 (89.10%)<br>183 (10.90%) |  |
| DROPPED MEMBERS      |         | NON BINARY PREFER NOT TO ANSWER               |                           | 0 (0.00%)<br>0 (0.00%)         |  |
| DECEASED             | 11      |                                               | THE ERMOT TO AMOWER       | 0 (0.0070)                     |  |
| CLUB CANCELLED OTHER | 4<br>55 | CLICK HERE FOR CUMULATIVE MEMBERSHIP DATA     | TOTAL FAMILY UNIT MEMBERS | 0                              |  |
| TOTAL                | 70      |                                               | FAMILY MEMBERS PAYING HAI | F DUES 0                       |  |